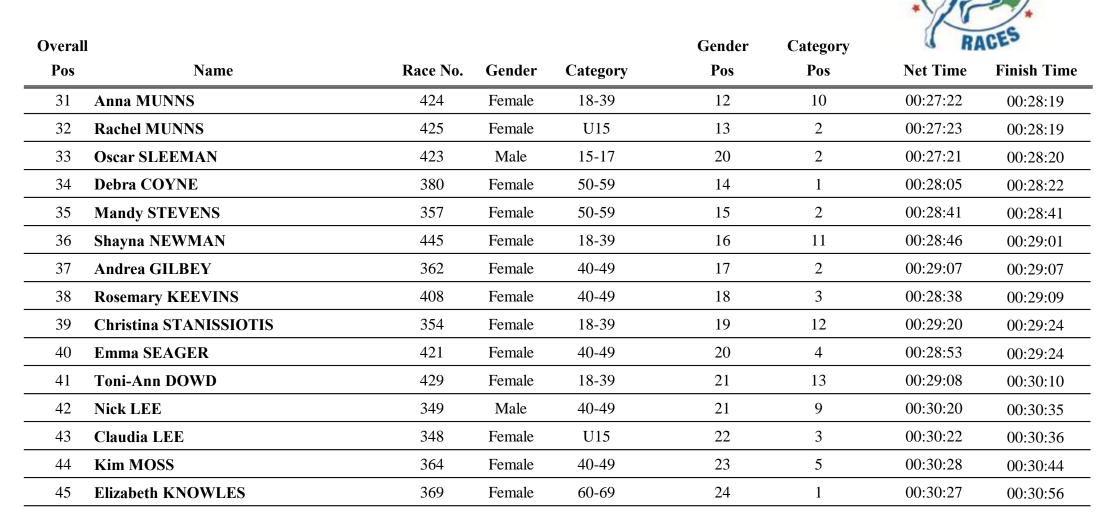

## <u>5km</u>

| Overal | 1                |          |        |          | Gender | Category | RACES    |             |
|--------|------------------|----------|--------|----------|--------|----------|----------|-------------|
| Pos    | Name             | Race No. | Gender | Category | Pos    | Pos      | Net Time | Finish Time |
| 61     | Hayley HINGLEY   | 392      | Female | 18-39    | 37     | 20       | 00:33:27 | 00:33:41    |
| 62     | Jessica HARPER   | 387      | Female | 18-39    | 38     | 21       | 00:33:08 | 00:33:58    |
| 63     | Paul JEFFERY     | 386      | Male   | 18-39    | 25     | 4        | 00:33:11 | 00:34:01    |
| 64     | Jarryd HARRISON  | 439      | Male   | U15      | 26     | 4        | 00:33:53 | 00:34:53    |
| 65     | Monique KELSEY   | 407      | Female | 40-49    | 39     | 9        | 00:34:18 | 00:35:10    |
| 66     | Ricki MINTER     | 430      | Female | 18-39    | 40     | 22       | 00:34:29 | 00:35:14    |
| 67     | Laura PETRIE     | 388      | Female | 40-49    | 41     | 10       | 00:34:09 | 00:35:15    |
| 68     | Margaret DOVILE  | 419      | Female | 50-59    | 42     | 4        | 00:34:50 | 00:35:26    |
| 69     | Kathryn HARRISON | 438      | Female | 40-49    | 43     | 11       | 00:35:02 | 00:36:03    |
| 70     | Mandt THOMSON    | 432      | Female | 18-39    | 44     | 23       | 00:35:16 | 00:36:17    |
| 71     | Sarah ROSS       | 433      | Female | 18-39    | 45     | 24       | 00:35:20 | 00:36:22    |
| 72     | Loris GWILLIM    | 440      | Female | 60-69    | 46     | 3        | 00:35:38 | 00:36:29    |
| 73     | Barker KATRINA   | 393      | Female | 40-49    | 47     | 12       | 00:36:15 | 00:37:19    |
| 74     | Lana VALENTI     | 394      | Female | 18-39    | 48     | 25       | 00:36:16 | 00:37:19    |
| 75     | Corinne VALENTI  | 395      | Female | 50-59    | 49     | 5        | 00:36:15 | 00:37:19    |