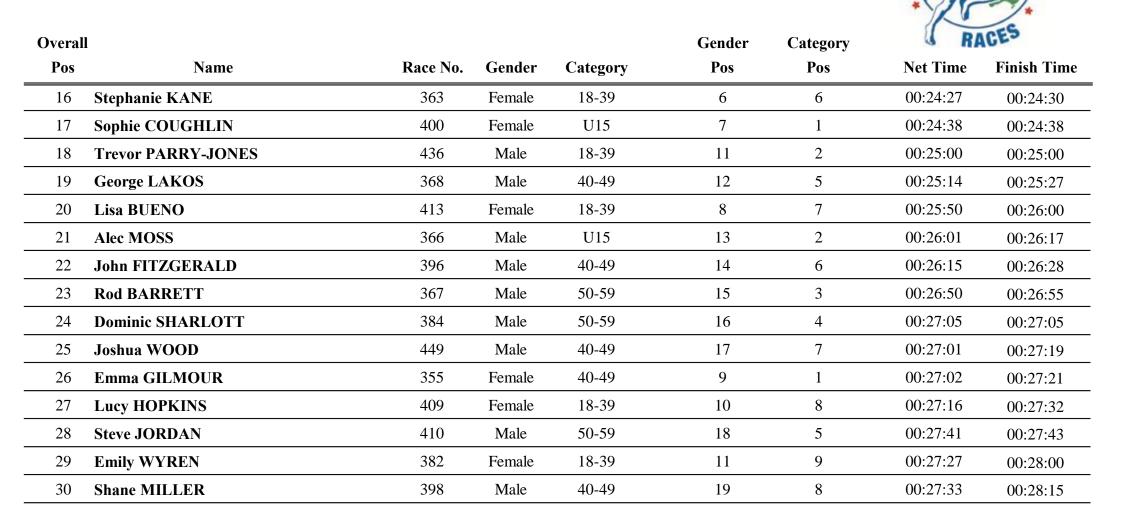

## <u>5km</u>

| Overal | 1                  |          |        |          | Gender | Category | RACES    |             |
|--------|--------------------|----------|--------|----------|--------|----------|----------|-------------|
| Pos    | Name               | Race No. | Gender | Category | Pos    | Pos      | Net Time | Finish Time |
| 1      | Phil STOKES        | 448      | Male   | 40-49    | 1      | 1        | 00:18:48 | 00:18:48    |
| 2      | Lucas BUTCHER      | 403      | Male   | 18-39    | 2      | 1        | 00:19:01 | 00:19:01    |
| 3      | Tim BYRNE          | 441      | Male   | 60-69    | 3      | 1        | 00:20:56 | 00:20:56    |
| 4      | Steve MCINTOSH     | 389      | Male   | 50-59    | 4      | 1        | 00:20:55 | 00:21:07    |
| 5      | Tamara BURTON      | 426      | Female | 18-39    | 1      | 1        | 00:21:03 | 00:21:07    |
| 6      | David HUGHES       | 450      | Male   | 40-49    | 5      | 2        | 00:21:13 | 00:21:23    |
| 7      | Peter SEAL         | 444      | Male   | 40-49    | 6      | 3        | 00:21:43 | 00:21:43    |
| 8      | Andrew HINGLEY     | 391      | Male   | 40-49    | 7      | 4        | 00:22:06 | 00:22:21    |
| 9      | Katherine THOMAS   | 372      | Female | 18-39    | 2      | 2        | 00:22:28 | 00:22:28    |
| 10     | Daniel BODILLY     | 390      | Male   | U15      | 8      | 1        | 00:22:39 | 00:22:39    |
| 11     | Monique PROTOPOPOV | 404      | Female | 18-39    | 3      | 3        | 00:22:43 | 00:22:43    |
| 12     | Jillian DEVINE     | 377      | Female | 18-39    | 4      | 4        | 00:22:51 | 00:22:53    |
| 13     | Tom LEE            | 347      | Male   | 15-17    | 9      | 1        | 00:23:25 | 00:23:39    |
| 14     | Tony DIPACE        | 431      | Male   | 50-59    | 10     | 2        | 00:23:57 | 00:23:59    |
| 15     | Liza STEVENS       | 356      | Female | 18-39    | 5      | 5        | 00:24:22 | 00:24:24    |