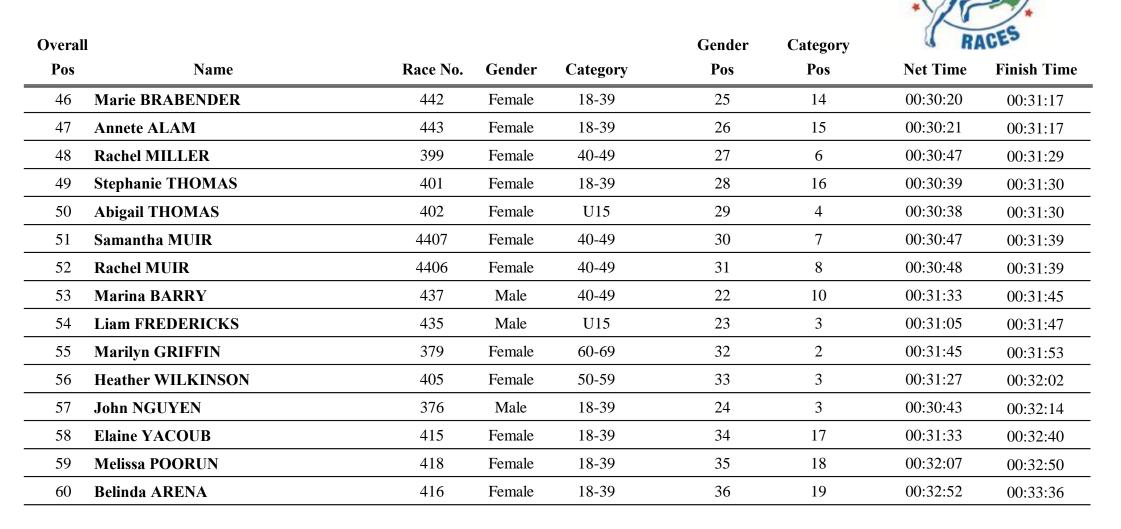

## <u>5km</u>

| Overal | 1                |          |        |          | Gender | Category | RACES    |             |
|--------|------------------|----------|--------|----------|--------|----------|----------|-------------|
| Pos    | Name             | Race No. | Gender | Category | Pos    | Pos      | Net Time | Finish Time |
| 61     | Hayley HINGLEY   | 392      | Female | 18-39    | 37     | 20       | 00:33:27 | 00:33:41    |
| 62     | Jessica HARPER   | 387      | Female | 18-39    | 38     | 21       | 00:33:08 | 00:33:58    |
| 63     | Paul JEFFERY     | 386      | Male   | 18-39    | 25     | 4        | 00:33:11 | 00:34:01    |
| 64     | Jarryd HARRISON  | 439      | Male   | U15      | 26     | 4        | 00:33:53 | 00:34:53    |
| 65     | Monique KELSEY   | 407      | Female | 40-49    | 39     | 9        | 00:34:18 | 00:35:10    |
| 66     | Ricki MINTER     | 430      | Female | 18-39    | 40     | 22       | 00:34:29 | 00:35:14    |
| 67     | Laura PETRIE     | 388      | Female | 40-49    | 41     | 10       | 00:34:09 | 00:35:15    |
| 68     | Margaret DOVILE  | 419      | Female | 50-59    | 42     | 4        | 00:34:50 | 00:35:26    |
| 69     | Kathryn HARRISON | 438      | Female | 40-49    | 43     | 11       | 00:35:02 | 00:36:03    |
| 70     | Mandt THOMSON    | 432      | Female | 18-39    | 44     | 23       | 00:35:16 | 00:36:17    |
| 71     | Sarah ROSS       | 433      | Female | 18-39    | 45     | 24       | 00:35:20 | 00:36:22    |
| 72     | Loris GWILLIM    | 440      | Female | 60-69    | 46     | 3        | 00:35:38 | 00:36:29    |
| 73     | Barker KATRINA   | 393      | Female | 40-49    | 47     | 12       | 00:36:15 | 00:37:19    |
| 74     | Lana VALENTI     | 394      | Female | 18-39    | 48     | 25       | 00:36:16 | 00:37:19    |
| 75     | Corinne VALENTI  | 395      | Female | 50-59    | 49     | 5        | 00:36:15 | 00:37:19    |