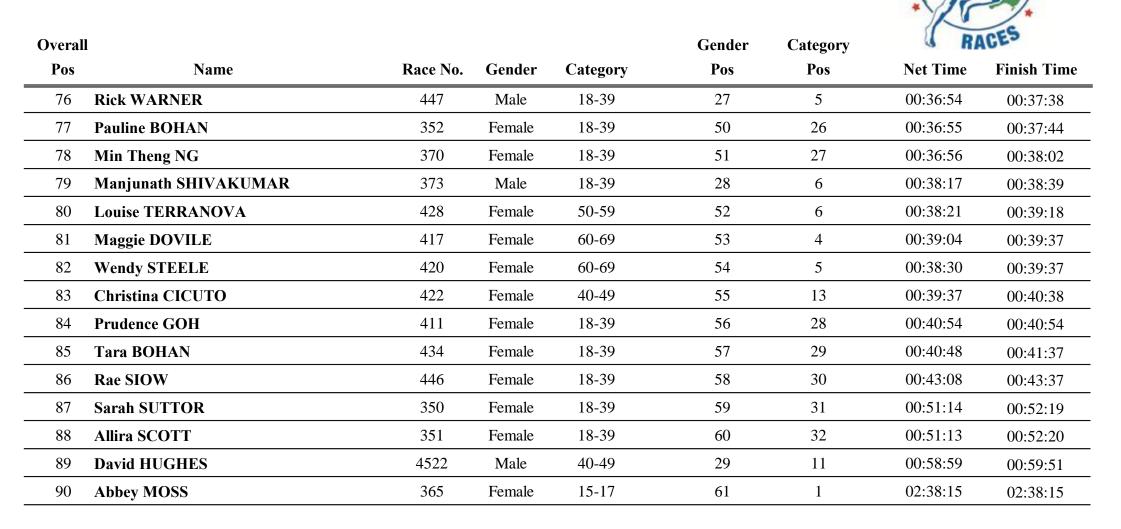

## <u>5km</u>

| Overal | 1                |          |        |          | Gender | Category | RACES    |             |
|--------|------------------|----------|--------|----------|--------|----------|----------|-------------|
| Pos    | Name             | Race No. | Gender | Category | Pos    | Pos      | Net Time | Finish Time |
| 61     | Hayley HINGLEY   | 392      | Female | 18-39    | 37     | 20       | 00:33:27 | 00:33:41    |
| 62     | Jessica HARPER   | 387      | Female | 18-39    | 38     | 21       | 00:33:08 | 00:33:58    |
| 63     | Paul JEFFERY     | 386      | Male   | 18-39    | 25     | 4        | 00:33:11 | 00:34:01    |
| 64     | Jarryd HARRISON  | 439      | Male   | U15      | 26     | 4        | 00:33:53 | 00:34:53    |
| 65     | Monique KELSEY   | 407      | Female | 40-49    | 39     | 9        | 00:34:18 | 00:35:10    |
| 66     | Ricki MINTER     | 430      | Female | 18-39    | 40     | 22       | 00:34:29 | 00:35:14    |
| 67     | Laura PETRIE     | 388      | Female | 40-49    | 41     | 10       | 00:34:09 | 00:35:15    |
| 68     | Margaret DOVILE  | 419      | Female | 50-59    | 42     | 4        | 00:34:50 | 00:35:26    |
| 69     | Kathryn HARRISON | 438      | Female | 40-49    | 43     | 11       | 00:35:02 | 00:36:03    |
| 70     | Mandt THOMSON    | 432      | Female | 18-39    | 44     | 23       | 00:35:16 | 00:36:17    |
| 71     | Sarah ROSS       | 433      | Female | 18-39    | 45     | 24       | 00:35:20 | 00:36:22    |
| 72     | Loris GWILLIM    | 440      | Female | 60-69    | 46     | 3        | 00:35:38 | 00:36:29    |
| 73     | Barker KATRINA   | 393      | Female | 40-49    | 47     | 12       | 00:36:15 | 00:37:19    |
| 74     | Lana VALENTI     | 394      | Female | 18-39    | 48     | 25       | 00:36:16 | 00:37:19    |
| 75     | Corinne VALENTI  | 395      | Female | 50-59    | 49     | 5        | 00:36:15 | 00:37:19    |